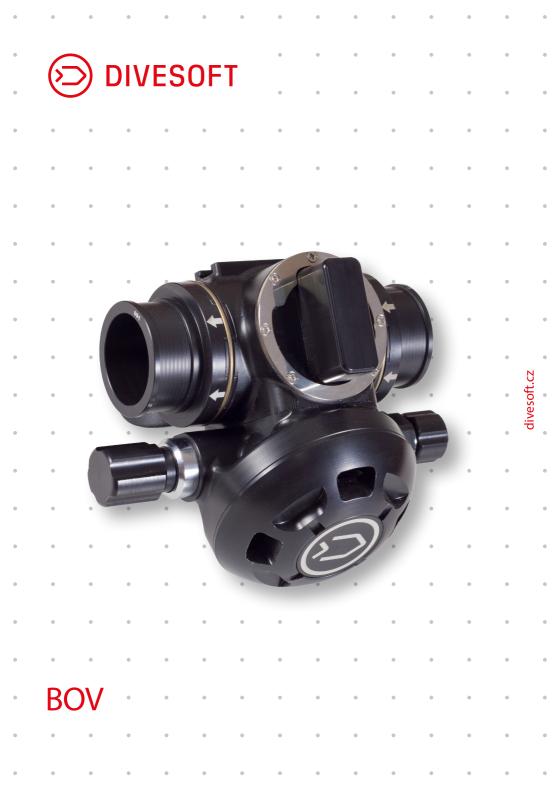

iBOV bailout valve is a new bailout valve solution for rebreathers. In its full version, it includes an integrated automatic diluent valve (ADV), which automatically adds diluent into the circuit if the counterlungs are empty and due to the inhalation, negative pressure is created in the circuit. The ADV function can be easily switched on and off as needed. Also, it includes manual add valves (MAV) for oxygen and diluent, enabling you to easily add diluent or oxygen by simply pressing a lever placed directly in the mouthpiece. MAV for oxygen of course has an output behind the direction valve and is equipped with a nozzle for oxygen flow limitation. iBOV therefore represents a whole mechanical solution for a rebreather. You just need to attach the simple parts without movable components - hoses, counterlungs and a scrubber - and you have a functional, manually operated rebreather.

iBOV is available in various modified versions, which can be combined. The basic version of iBOV without ADV, iBOV with integrated ADV and iBOV with an integrated ADV and a pair of MAV can be supplied in a version with a mouthpiece or with a connector for different types of full face masks and in a version for connecting to different types of CCRs. iBOV can of course also and without additional parts be re-built for an opposite direction flow of air masses and/or for connecting a medium pressure hose from the opposite side.