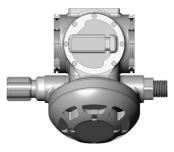

iBOV bailout valve is a new bailout valve solution for rebreathers. In its full version, it includes an integrated automatic diluent valve (ADV), which automatically adds diluent into the circuit if the counterlungs are empty and due to the inhalation, negative pressure is created in the circuit. The ADV function can be easily switched on and off as needed. Also, it includes manual add valves (MAV) for oxygen and diluent, enabling you to easily add diluent or oxygen by simply pressing a lever placed directly in the mouthpiece. MAV for oxygen of course has an output behind the direction valve and is equipped with a nozzle for oxygen flow limitation. iBOV therefore represents a whole mechanical solution for a rebreather. You just need to attach the simple parts without movable components - hoses, counterlungs and a scrubber - and you have a functional, manually operated rebreather.

Bailout valve (BOV) with integrated Automatic diluent valve (ADV)

Bailout valve (BOV)

BOV (with or without ADV) with integrated Manual add valves (MAV) for oxygen and diluent

Connector for full face mask OTS