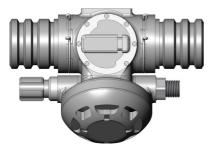

iBOV bailout valve is a new bailout valve solution for rebreathers. In its full version, it includes an integrated automatic diluent valve (ADV), which automatically adds diluent into the circuit if the counterlungs are empty and due to the inhalation, negative pressure is created in the circuit. The ADV function can be easily switched on and off as needed. Also, it includes manual add valves (MAV) for oxygen and diluent, enabling you to easily add diluent or oxygen by simply pressing a lever placed directly in the mouthpiece. MAV for oxygen of course has an output behind the direction valve and is equipped with a nozzle for oxygen flow limitation. iBOV therefore represents a whole mechanical solution for a rebreather. You just need to attach the simple parts without movable components - hoses, counterlungs and a scrubber - and you have a functional, manually operated rebreather.

Bailout valve (BOV) with integrated Automatic diluent valve (ADV)

Bailout valve (BOV)

BOV (with or without ADV) with integrated Manual add valves (MAV) for oxygen and diluent

Connector for full face mask OTS