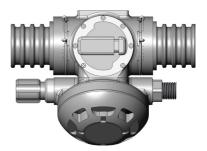

iBOV bailout valve is a new bailout valve solution for rebreathers. In its full version, it includes an integrated automatic diluent valve (ADV), which automatically adds diluent into the circuit if the counterlungs are empty and due to the inhalation, negative pressure is created in the circuit. The ADV function can be easily switched on and off as needed. Also, it includes manual add valves (MAV) for oxygen and diluent, enabling you to easily add diluent or oxygen by simply pressing a lever placed directly in the mouthpiece. MAV for oxygen of course has an output behind the direction valve and is equipped with a nozzle for oxygen flow limitation. iBOV therefore represents a whole mechanical solution for a rebreather. You just need to attach the simple parts without movable components - hoses, counterlungs and a scrubber - and you have a functional, manually operated rebreather.

Bailout valve (BOV) with integrated Automatic diluent valve (ADV)

Bailout valve (BOV)

BOV (with or without ADV) with integrated Manual add valves (MAV) for oxygen and diluent

Connector for full face mask OTS