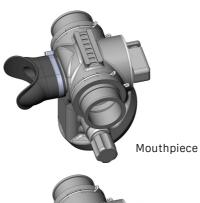

iBOV bailout valve is a new bailout valve solution for rebreathers. In its full version, it includes an integrated automatic diluent valve (ADV), which automatically adds diluent into the circuit if the counterlungs are empty and due to the inhalation, negative pressure is created in the circuit. The ADV function can be easily switched on and off as needed. Also, it includes manual add valves (MAV) for oxygen and diluent, enabling you to easily add diluent or oxygen by simply pressing a lever placed directly in the mouthpiece. MAV for oxygen of course has an output behind the direction valve and is equipped with a nozzle for oxygen flow limitation. iBOV therefore represents a whole mechanical solution for a rebreather. You just need to attach the simple parts without movable components - hoses, counterlungs and a scrubber - and you have a functional, manually operated rebreather.

iBOV is available in various modified versions, which can be combined. The basic version of iBOV without ADV, iBOV with integrated ADV and iBOV with an integrated ADV and a pair of MAV can be supplied in a version with a mouthpiece or with a connector for different types of full face masks and in a version for connecting to different types of CCRs. iBOV can of course also and without additional parts be re-built for an opposite direction flow of air masses and/or for connecting a medium pressure hose from the opposite side.