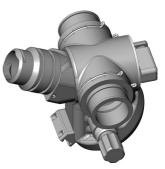

iBOV is available in various modified versions, which can be combined. The basic version of iBOV without ADV, iBOV with integrated ADV and iBOV with an integrated ADV and a pair of MAV can be supplied in a version with a mouthpiece or with a connector for different types of full face masks and in a version for connecting to different types of CCRs. iBOV can of course also and without additional parts be re-built for an opposite direction flow of air masses and/or for connecting a medium pressure hose from the opposite side.

Bailout valve (BOV) with integrated Automatic diluent valve (ADV)

Bailout valve (BOV)

BOV (with or without ADV) with integrated Manual add valves (MAV) for oxygen and diluent

Connector for full face mask OTS