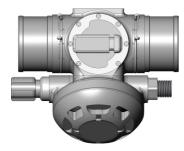

iBOV bailout valve is a new bailout valve solution for rebreathers. In its full version, it includes an integrated automatic diluent valve (ADV), which automatically adds diluent into the circuit if the counterlungs are empty and due to the inhalation, negative pressure is created in the circuit. The ADV function can be easily switched on and off as needed. Also, it includes manual add valves (MAV) for oxygen and diluent, enabling you to easily add diluent or oxygen by simply pressing a lever placed directly in the mouthpiece. MAV for oxygen of course has an output behind the direction valve and is equipped with a nozzle for oxygen flow limitation. iBOV therefore represents a whole mechanical solution for a rebreather. You just need to attach the simple parts without movable components - hoses, counterlungs and a scrubber - and you have a functional, manually operated rebreather.

Bailout valve (BOV) with integrated Automatic diluent valve (ADV)

Bailout valve (BOV)

BOV (with or without ADV) with integrated Manual add valves (MAV) for oxygen and diluent

Connector for full face mask OTS