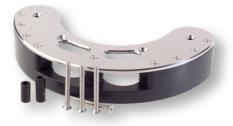

## **Travel head cover**

Cover for the bottom part of the head, which protects the apparatus inside the head during transport in a car or carry-on luggage. (#8111)