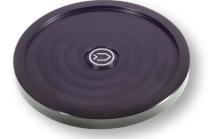

# Straight hose nipples for the Liberty head

Not used in the standard CCR Liberty arrangement, but can be used when rebuilding it to the side-mount rebreather. (#8113)