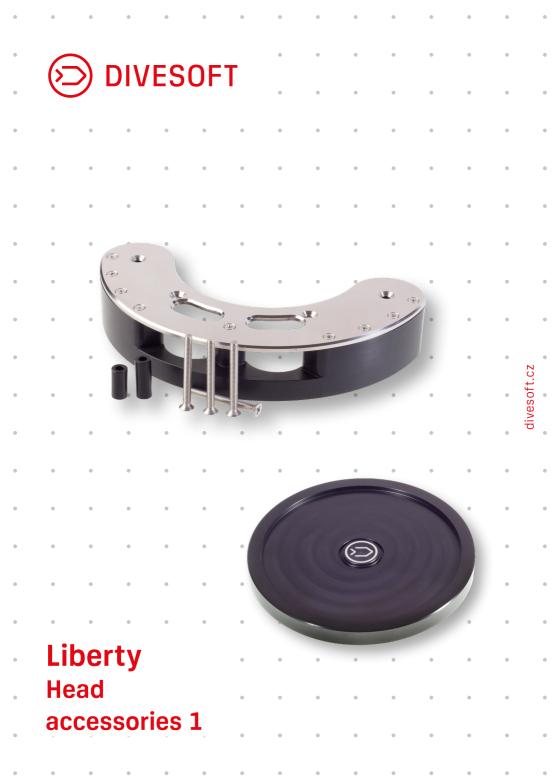

## **Head cover**

Works as protection for the connectors and buddy display when diving in overhead environments. The cover absorbs impact of the apparatus hitting the top of a cave or a part of a shipwreck, without any damage occurring to the head of the apparatus. The inner side of the cover is made from mirror polished metal plate, which reflects some of the light coming from the buddy display to the back, thus making it better visible during the cave-like swimming in a row. (#8097)